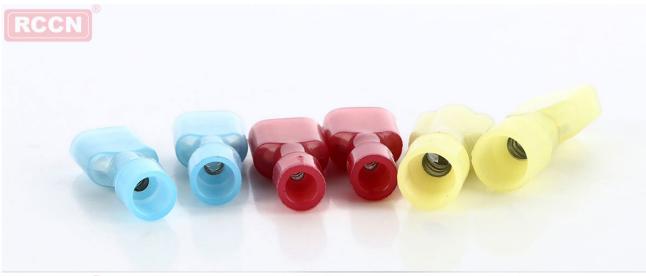

after the copper tube, the use of daily pressure into the terminal clamp can be.

Description: This series of supporting tools YYT-1

Nissan nylon full insulation female terminal PNA, a limited number of while stocks last. Larger price is better

Insulation terminals cold terminals terminals

## **Specification**



| Item no                              | quantity | price /pcs |
|--------------------------------------|----------|------------|
| PN1.25-110A                          | 3500     | 0.178      |
| PN1.25-187A(8)(R09)                  | 3000     | 0.406      |
| PN1.25-18A(R07)                      | 37900    | 0.000      |
| PN1.25-250A With copper sleeve (R07) | 1998     | 0.281      |
| PN1.25-250A With copper sleeve (R09) | 2996     | 0.220      |

## **Product Show**