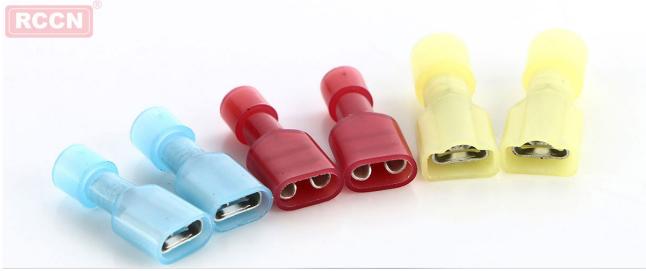

## Nylon full insulated female terminal

## Nylon full insulated female terminal PNA

Product material, nylon terminals made of high quality copper, good conductivity, high quality coat made of PA66, durability is not easy to aging.

Features: The use of high-quality matte plating, greatly extended anti-rust time, no sharp parts; supporting the daily terminal crimping tools can be pressed wire, beautiful wiring,

## **Product Show**