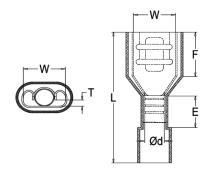

## **Specification**

| Item no                              | quantity | price /pcs |
|--------------------------------------|----------|------------|
| PN1.25-110A                          | 3500     | 0.178      |
| PN1.25-187A(8)(R09)                  | 3000     | 0.406      |
| PN1.25-18A(R07)                      | 37900    | 0.000      |
| PN1.25-250A With copper sleeve (R07) | 1998     | 0.281      |
| PN1.25-250A With copper sleeve (R09) | 2996     | 0.220      |