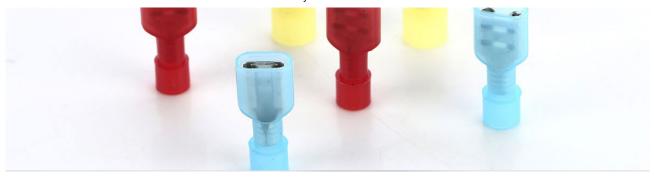

al after the copper tube, the use of daily pressure into the terminal clamp can be.

Description: This series of supporting tools YYT-1

Nissan nylon full insulation female terminal PNA, a limited number of while stocks last. Larger price is better

Insulation terminals cold terminals terminals

## **Specification**



| Item no                              | quantity | price /pcs |
|--------------------------------------|----------|------------|
| PN1.25-110A                          | 3500     | 0.178      |
| PN1.25-187A(8)(R09)                  | 3000     | 0.406      |
| PN1.25-18A(R07)                      | 37900    | 0.000      |
| PN1.25-250A With copper sleeve (R07) | 1998     | 0.281      |
| PN1.25-250A With copper sleeve (R09) | 2996     | 0.220      |

## **Product Show**