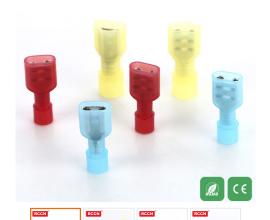

## Nylon full insulated female terminal

## Nylon full insulated female terminal PNA

Product material, nylon terminals made of high quality copper, good conductivity, high quality coat made of PA66, durability is not easy to aging.

Features: The use of high-quality matte plating, greatly extended anti-rust time, no sharp parts; supporting the daily terminal crimping tools can be pressed wire, beautiful wiring,

## **Product Show**